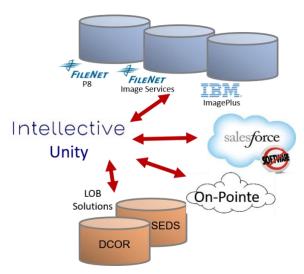

Vega Unity provides
SunTrust with a
scalable, centrally
managed, single-point
of access to half a
dozen content and
process platforms
within the bank.

SunTrust Bank utilizes the Intellective Unity Suite, including Intellective Unity and Intellective Interchange, to consolidate their legacy systems. Intellective Unity provides the flexible user interface for consistent access to documents and information from multiple systems of record.

# SunTrust leveraged Intellective Unity Suite for the following capabilities:

- · Ease of integration to LOB Systems
- High Performance Query of multiple source systems
- Intellective Enterprise Search for a consolidated search index across all systems and repositories
- Unified interface to access documents across all repositories and LOB data360 consolidated view of client business relationships
- User Interface integration with other portals and web applications such as Salesforce
- Intellective Interchange to migrate live Business Process information and to import documents to repositories from service bureaus, MFDs, and inhouse scanned and uploaded documents.