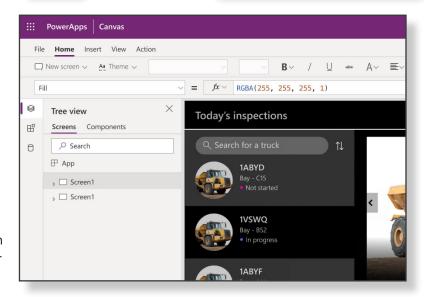

# **Delivering with Power Apps**

Intellective offers the capability to build customized apps to enhance your customer experience and expand your business. Our expertise with Microsoft Power Apps allows us to easily develop mobile and web apps for any business need—including data management, sales process management, enterprise content delivery, and business workflow tools like expense reporting or site inspections.

We build and deploy professional-grade apps for your customers that help increase agility, modernize processes and solve tough challenges across the organization, infusing digital transformation into manual and outdated processes.