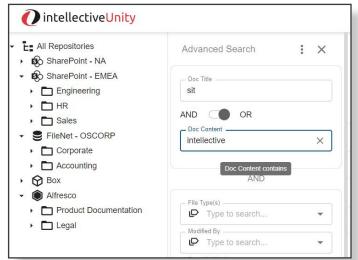

# **SharePoint Capabilities**

Intellective Unity's advanced user interface displays multiple SharePoint sites and instances in a single view, allowing your customers to search and organize content more efficiently. Users can save and refine searches for content, titles, file types, creation and modification dates, and custom metadata.

This advanced search capability works with enterprise repositories within SharePoint as well as IBM Filenet, OpenText, Documentum, Box, and more.

Intellective Unity with advanced SharePoint connectors can be deployed in the cloud or on-premises. With our expertise and custom solutions, there's no need to offer your customers an entirely new data management system. Intellective Unity integrates with the repositories you already use.