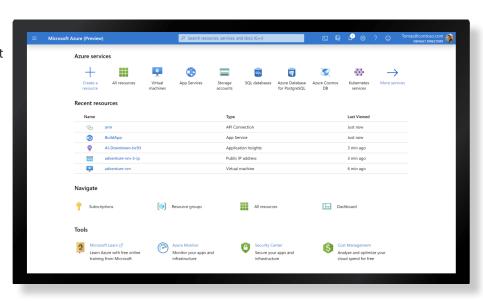

# **Azure Compatibility**

With the Azure cloud platform, we build connected, cross-platform experiences to help your customers modernize applications for Windows and Linux virtual machines across cloud and hybrid environments. With Azure's cloud-based products and services, we deliver custom-tailored solutions for your industry – across multiple clouds or on-premises environments.

Azure's open-source framework offers in-depth security backed by a team of experts, proactive compliance, and support for multiple languages and deployment scenarios.

Azure is the only consistent hybrid cloud that delivers unparalleled developer productivity, provides comprehensive, multilayered security, and the largest compliance coverage of any cloud provider. That's why 95 percent of Fortune 500 companies rely on Azure for trusted cloud services.